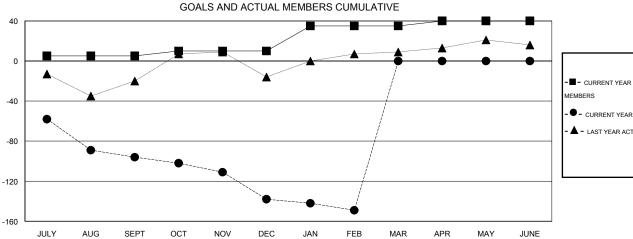

## **LOCATION PENNSYLVANIA**

 $\mathsf{GMT}\;\mathsf{CA}\;1$ 

| Clubs                 |                  |                     |                            | Members                     |               |                    |                            |                              |                             |
|-----------------------|------------------|---------------------|----------------------------|-----------------------------|---------------|--------------------|----------------------------|------------------------------|-----------------------------|
| RESULTS FOR 2013-2014 |                  |                     |                            | RESULTS FOR 2013-2014       |               |                    |                            |                              |                             |
| QUARTER               | NEW CLUB<br>GOAL | ACTUAL NEW<br>CLUBS | ACTUAL<br>DROPPED<br>CLUBS | ACTUAL NET<br>GAIN/<br>LOSS | QUARTER       | NEW MEMBER<br>GOAL | ACTUAL TOTAL MEMBERS ADDED | ACTUAL<br>DROPPED<br>MEMBERS | ACTUAL NET<br>GAIN/<br>LOSS |
| JULY/AUG/SEPT         | 0                | 0                   | 0                          | 0                           | JULY/AUG/SEPT | 5                  | 12                         | 108                          | -96                         |
| OCT/NOV/DEC           | 0                | 0                   | 0                          | 0                           | OCT/NOV/DEC   | 5                  | 17                         | 59                           | -42                         |
| JAN/FEB/MAR           | 1                | 0                   | 0                          | 0                           | JAN/FEB/MAR   | 25                 | 15                         | 26                           | -11                         |
| APR/MAY/JUNE          | 0                | 0                   | 0                          | 0                           | APR/MAY/JUNE  | 5                  | 0                          | 0                            | 0                           |

### GOALS AND ACTUAL NEW CLUBS CUMULATIVE

|         |            | AR GOALS FO | R NEW  |  |
|---------|------------|-------------|--------|--|
| MEMBE   | RS         |             |        |  |
| - • - ( | CURRENT YE | AR ACTUAL M | EMBERS |  |
| - 🛦 -   | LAST YEAR  | ACTUAL MEMB | ERS    |  |
|         |            |             |        |  |
|         |            |             |        |  |
|         |            |             |        |  |